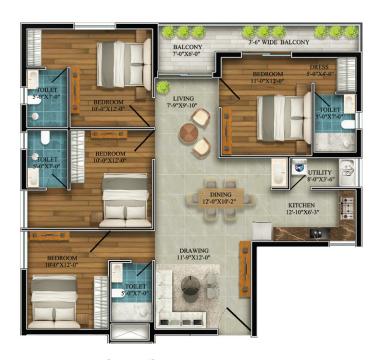

#### 4BHK Front Flat

CARPET AREA - 1201 SqFt.
BALCONY & UTILITY AREA - 136 SqFt.
BUILT UP AREA - 1456 SqFt.
SUPER BUILT UP AREA - 2101.64 SqFt.

### 4BHK Rear Flat

CARPET AREA - 1146 SqFt.
BALCONY & UTILITY AREA - 128 SqFt.
BUILT UP AREA - 1401 SqFt.
SUPER BUILT UP AREA - 2022.36 SqFt.

TYPICAL FLOOR PLAN AREA 3060 SqFt.

VASTU COMPLIANT

**6**Units