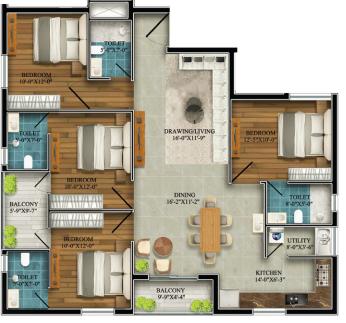

#### 4BHK Front Flat

CARPET AREA - 1201 SqFt.
BALCONY & UTILITY AREA - 136 SqFt.
BUILT UP AREA - 1456 SqFt.
SUPER BUILT UP AREA - 2101.64 SqFt.

### 4BHK Rear Flat

CARPET AREA - 1146 SqFt.
BALCONY & UTILITY AREA - 128 SqFt.
BUILT UP AREA - 1401 SqFt.
SUPER BUILT UP AREA - 2022.36 SqFt.

TYPICAL FLOOR PLAN AREA 3060 SqFt.

VASTU COMPLIANT

**6**Units