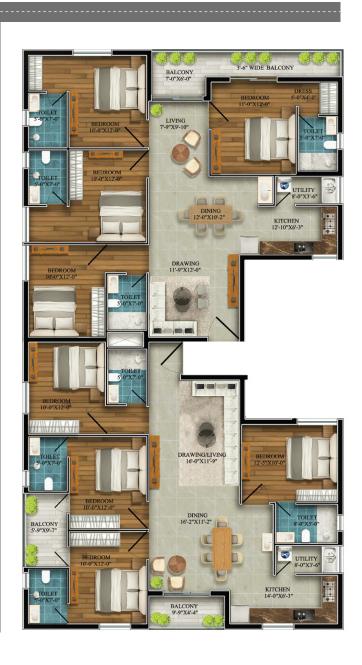

#### 4BHK Front Flat

CARPET AREA - 1201 SqFt.
BALCONY & UTILITY AREA - 136 SqFt.
BUILT UP AREA - 1456 SqFt.
SUPER BUILT UP AREA - 2101.64 SqFt.

### 4BHK Rear Flat

CARPET AREA - 1146 SqFt.
BALCONY & UTILITY AREA - 128 SqFt.
BUILT UP AREA - 1401 SqFt.
SUPER BUILT UP AREA - 2022.36 SqFt.

TYPICAL FLOOR PLAN AREA 3060 SqFt.

VASTU COMPLIANT

**6**Units